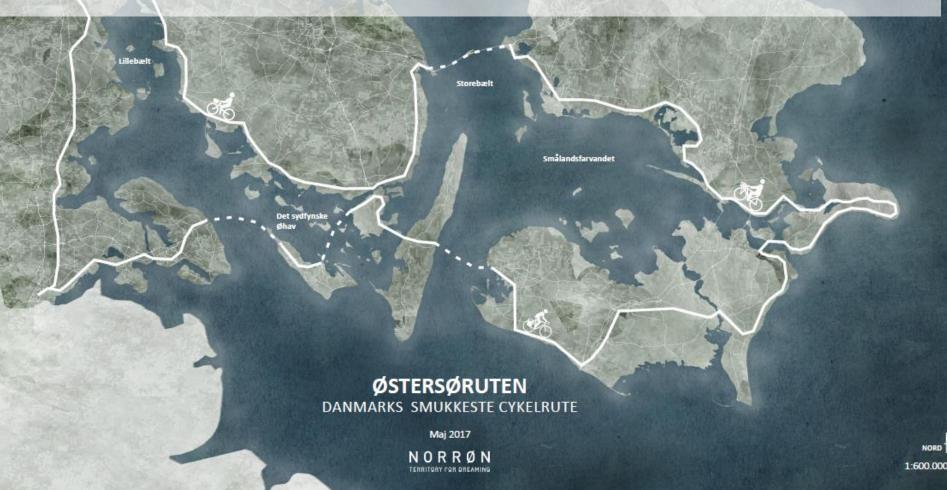

**BERLIN-CPH** 

**VESTKYST-RUTEN** 

BUSINESSE

ØSTERSØ-**RUTEN** 

HÆRVEJS-**RUTEN** 

LIMFJORDS-**RUTEN** 

**KBH+NORD SJÆLLAND** 

**BORNHOLM** 

Baltic Sea Cycle Route - 815 km.

ew national cycling route N8. Intensive partnership ween public stakeholders and to some degree ate stakeholders.