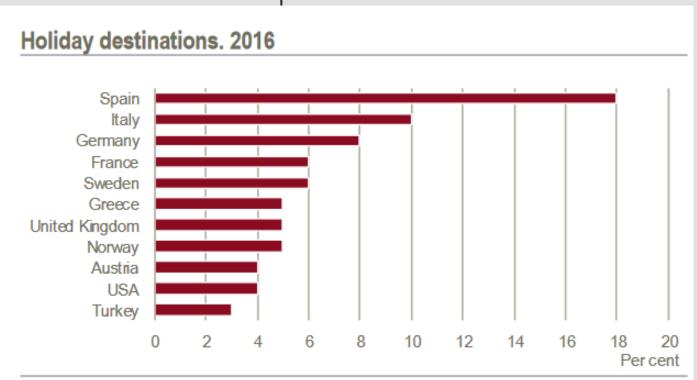

### Thanks for inviting me to this conference

Danes just love Spain

Where do Danes travel?

www.statbank.dk/ff1