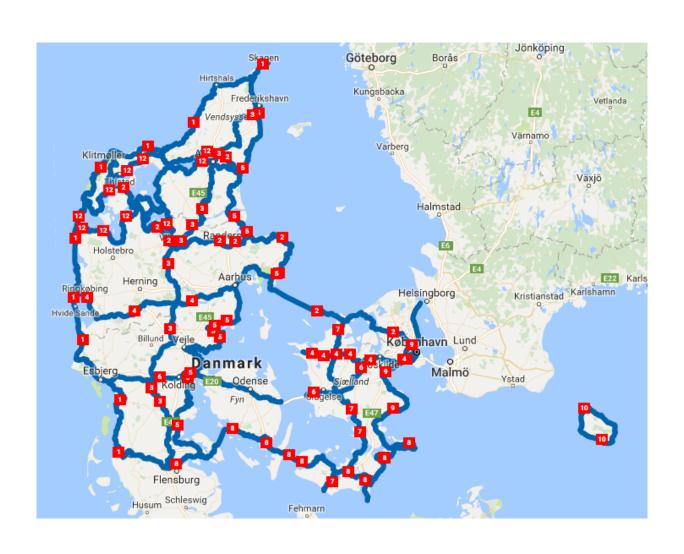

**BERLIN-CPH** 

**VESTKYST-RUTEN** 

BUSINESSE

ØSTERSØ-**RUTEN** 

HÆRVEJS-**RUTEN** 

LIMFJORDS-**RUTEN** 

**KBH+NORD SJÆLLAND** 

**BORNHOLM** 

Baltic Sea Cycle Route - 815 km.

ew national cycling route N8. Intensive partnership ween public stakeholders and to some degree ate stakeholders.